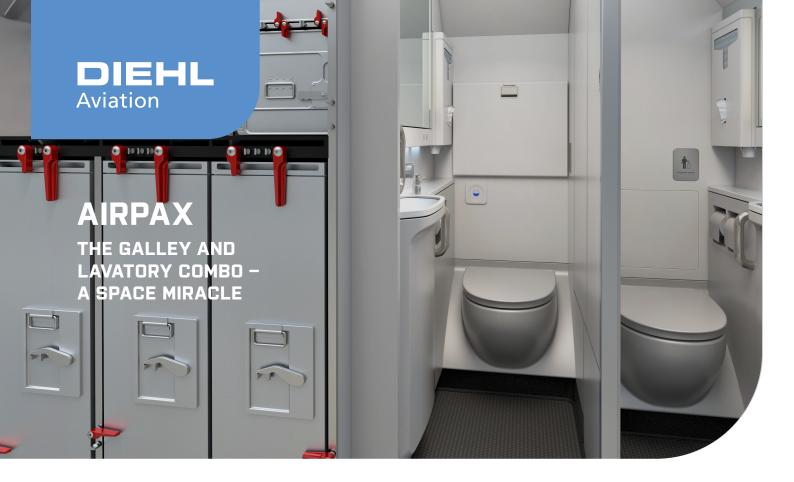

## **CHARACTERISTICS**

60 kg less weight! 12 additional seats! Easily accessible lavatories in a narrow-body aircraft! All of this and much more has been made possible by Diehl Aviation. It even has a name: AirPax. Developed for the needs of crew and passengers. By intelligently using of the space in the bulkhead, AirPax combines half a galley (8 half-size trolleys, up to 20 service units) with 2 lavatories. In flight, they can very easily be turned into one large, PRM lavatory. AirPax weighs significantly less than competitor products and is less complex. It is also less expensive, easier to maintain and operate. Diehl Aviation: Simple. Robust. Efficient. AirPax.