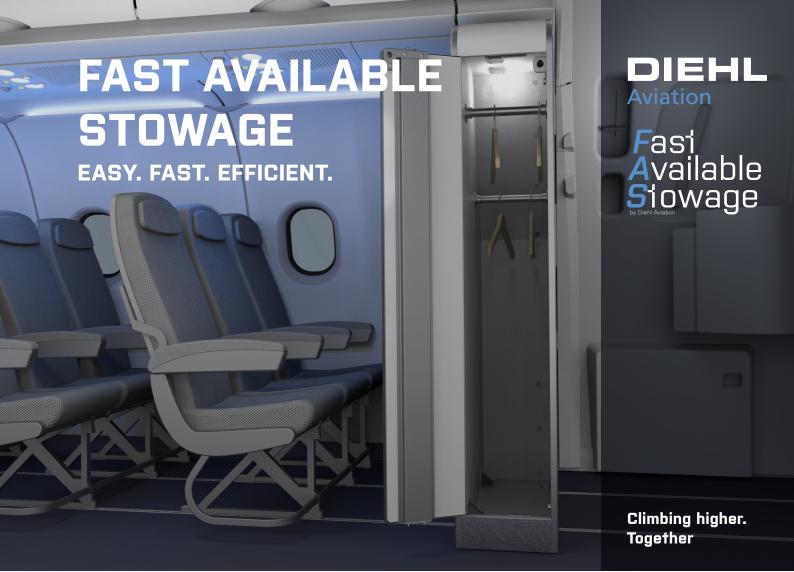

## **CHARACTERISTICS**

Storage space is often a rare commodity in high density cabin layouts. The market demands quick availability of retrofit solutions, if a new layout is to be changed over at short notice. This is why Diehl has developed the "Fast Available Stowage" concept. Using decades of experience in designing aircraft monuments, we have devised a fast and affordable "ease-of-mind" product that is faster available than usual customized interior. Configure today, order tomorrow, receive your stowage in 8 weeks.

### BENEFITS

- Catalog of pre-configured underbin stowages including width from 10" to 30"
- Available for Airbus Single Aisle Enhanced aircraft family
- Attached to standard OEM interfaces
- Enables short-term LOPA modification: 8-12 weeks from PO to CODD
- New, innovative trim & finish concept enables easy & fast redecoration
- Optional aircraft integration package available (Diehl Aviation Part 21J)
- Further customer options available