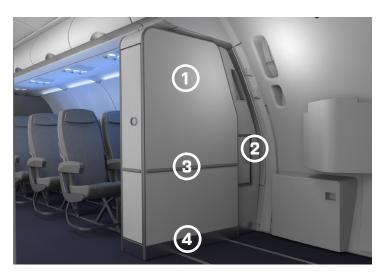

#### WHAT YOU GET

While the Fast Available Stowage (FAS) looks simple in design, but it is an innovative hightech product with the proven Diehl Aviation quality from more than 30 years of experience in supplying lightweight interior components.

#### Here's what you get:

- 1 Standard decorative laminates Jana White (options available)
- 2 Miscellanous Compartment
- 3 Diehl Aviation Bumper (Standard)
- 4 Diehl Aviation Kick Strip (Standard)
- 5 Provisions for Baby Basinet (optional)
- 6 Provisions for Literature Pocket & Magazine Rack (optional)
- 7 Standard decorative laminates Jana White (options available)
- 8 Standard decorative laminates Dark Dawn (options available)