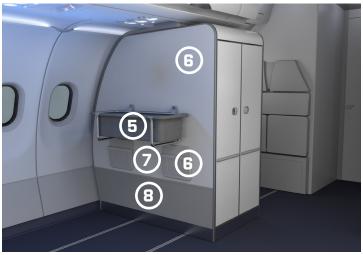

#### WHAT YOU GET

While the Fast Available Stowage (FAS) looks simple in design, but it is an innovative hightech product with the proven Diehl Aviation quality from more than 30 years of experience in supplying lightweight interior components.

#### Here's what you get:

- 1 Standard decorative laminates Jana White (options available)
- 2 Miscellanous Compartment
- 3 Diehl Aviation Bumper (Standard)
- 4 Diehl Aviation Kick Strip (Standard)
- 5 Provisions for Baby Basinet (optional)
- 6 Provisions for Literature Pocket & Magazine Rack (optional)
- 7 Standard decorative laminates Jana White (options available)
- 8 Standard decorative laminates Dark Dawn (options available)