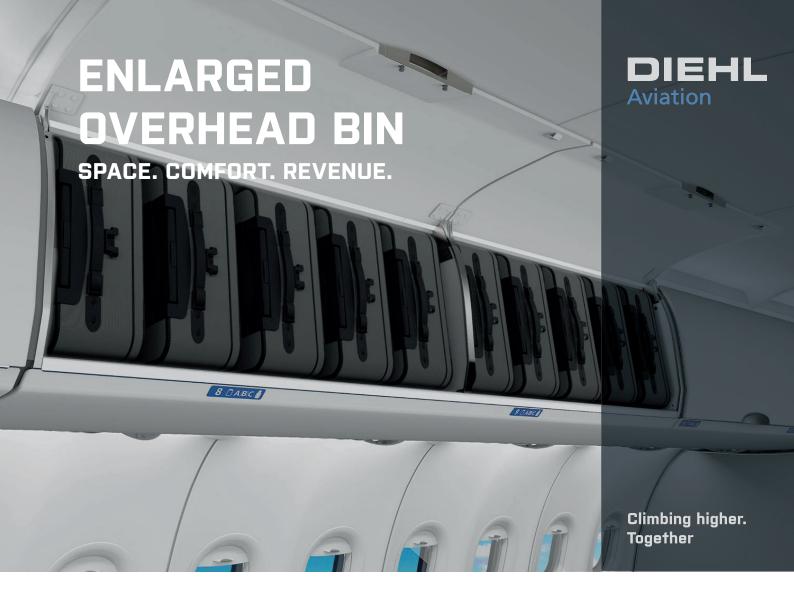

## **CHARACTERISTICS**

This enlarged overhead storage compartment (OHSC) features more space for a minimum of 60% more hand luggage than other current products. Our engineers succeeded in using the available design space optimally and increased the capacity from 5 to up to 10 trolleys. We also streamlined the product to the aircraft operator's benefit: The use of existing cabin interior parts facilitates easy integration and thus saves money and time. The current product line is available for the Airbus A320 family.

## **BENEFITS**

- 8- to 10-trolley capacity
- Faster Boarding up to 42 % faster
- 23 kg target weight
- No need to replace PSUs or ceiling panels
- Uses existing attachment points
- Easy plug & fly system for reduced maintenance cost
- A target maximum load of 96 kg

## **FEATURES**

- Installation and removal acc. to standard procedures
- New cove light panel
- Reuse of all major cabin parts (e.g. Ceiling panels, current PSU in new position)
- Monument interface provisions
- Use of existing electrical and air condition interfaces as provided for the Airbus SA aircraft
- 650 MH for integration <sup>1</sup>

## **TECHNICAL DATA**

| Category                      | Enlarged | Enhanced | XL Bin <sup>2</sup> | FACC Upgrade <sup>3</sup> |
|-------------------------------|----------|----------|---------------------|---------------------------|
| Target weight (in kg)         | 23       | -        | -                   | -                         |
| Trolley Capacity <sup>4</sup> | 8-10     | 5        | 8-10                | 3-5                       |
| Max. target load (in kg)      | 96       | 76       | 96                  | 76                        |