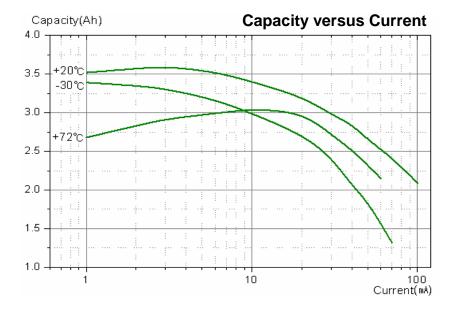

## **SPECIFICATIONS**

(Typical values stored at 20 ℃ for one year)

Nominal capacity 3.6Ah (at 3.0mA/20℃/68°F/2.0V cut-off)

Nominal voltage
3.6V

Max. recommended continuous current 60mA
 (Higher current can be available upon consulting)