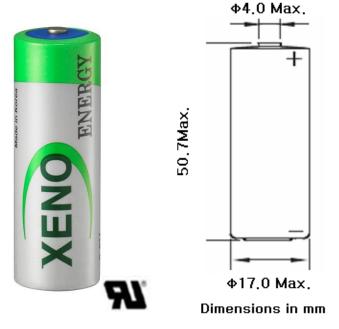

## **XL-100F**

**SIZE:A, ER17500** 

Max. pulse current capability 
 ★ 200mA

◆ Operating temperature range -55 ~+85 °C

Lithium metal content approx. 0.95g

♦ Weight 24g

♦ Volume 10.6cm²

◆ UL Approval MH28122