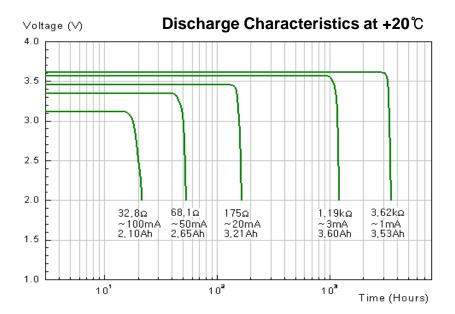

## **SPECIFICATIONS**

(Typical values stored at 20 ℃ for one year)

Nominal capacity 3.6Ah (at 3.0mA/20℃/68°F/2.0V cut-off)

Nominal voltage
3.6V

Max. recommended continuous current 60mA
 (Higher current can be available upon consulting)