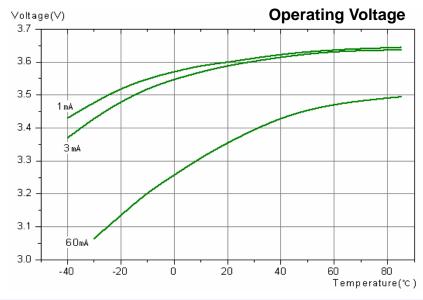

Max. pulse current capability 
 ★ 200mA

◆ Operating temperature range -55 ~+85 °C

Lithium metal content approx. 0.95g

♦ Weight 24g

♦ Volume 10.6cm²

◆ UL Approval MH28122