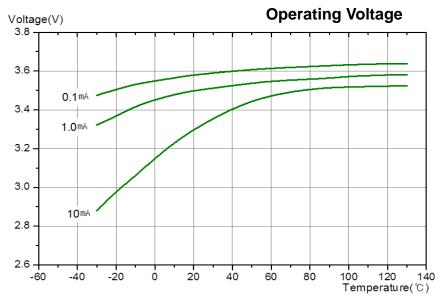

Nominal voltage 3.6V

Max. recommended continuous current 30mA (Higher current can be available upon consulting)

Max. pulse current capability \* 60mA

 Operating temperature range -55 ~+130℃

Lithium metal content approx. 0.3g