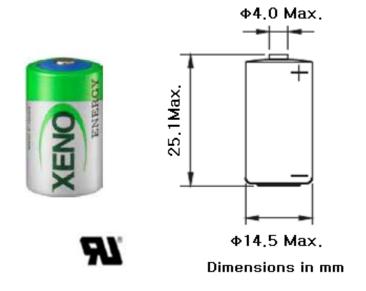

## **XL-050H**

SIZE:1/2AA, ER14252

MH28122

Weight 9g

Volume 4.3cm3 UL Approval

Max Pulse Capability: Maximum Pulse capability reading over current with fresh batteries. The pulse capability can be different to the cell status, environment. For max. pulse coverage, capacitor support is recommended.