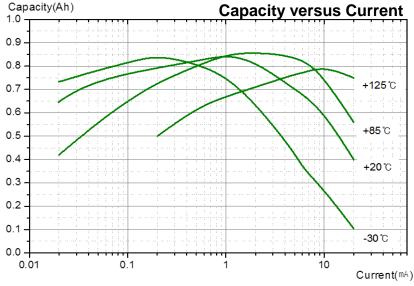

## **SPECIFICATIONS**

(Typical values stored at 20 °C for one year)

| Nominal capacity                | 0.85Ah |
|---------------------------------|--------|
| (at 1mA/20°C/68°F/2.0V cut-off) |        |