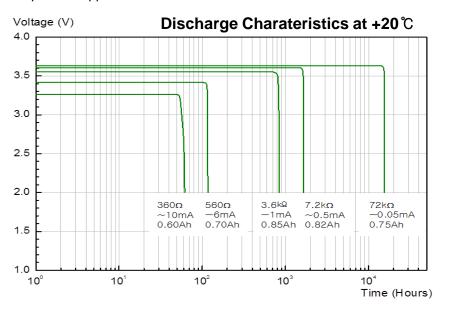

## **SPECIFICATIONS**

(Typical values stored at 20 °C for one year)

| Nominal capacity                | 0.85Ah |
|---------------------------------|--------|
| (at 1mA/20°C/68°F/2.0V cut-off) |        |