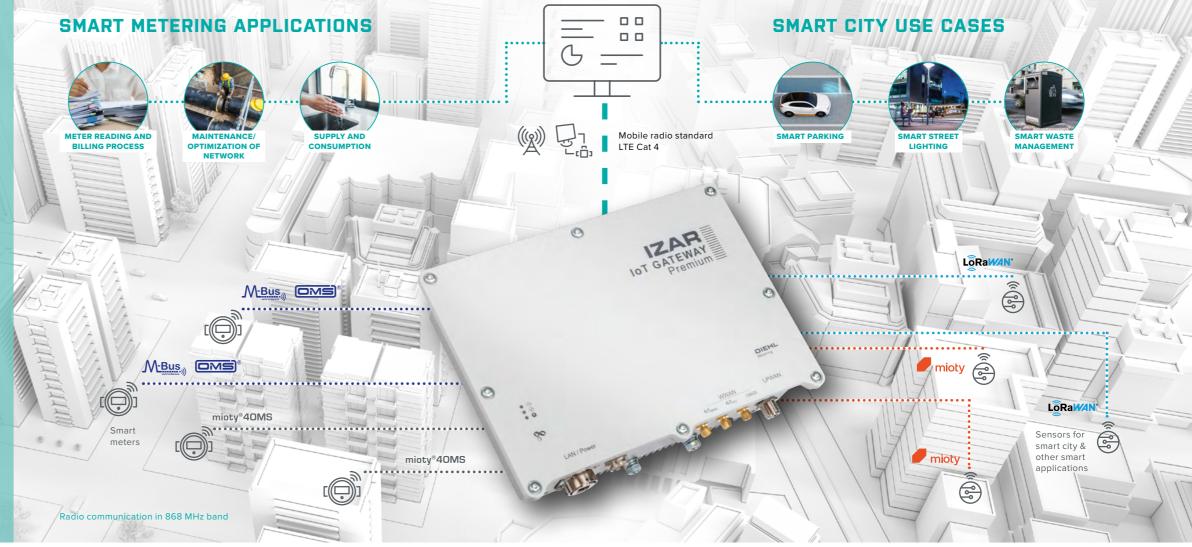

# IZAR IOT GATEWAY PREMIUM

The powerful all-in-one IoT gateway for smart metering and smart city

0

# **IZAR IOT GATEWAY** PREMIUM

**ONE GATEWAY. VARIOUS IOT TECHNOLOGIES FOR SMART** METERING AND SMART CITY. **CREATE YOUR COST-EFFICIENT** SUPER-NETWORK.

ities for utilities. However, managing several IoT technology infrastructures is a challenge. Yet with the IZAR IoT GATEWAY Premium you can create a

# **SMART METERING & SMART CITY TECHNOLOGIES IN A SINGLE** INFRASTRUCTURE

- Investment in only one type of gateway needed
- No building up and maintenance of several types of gateways
- Being in control of only one infrastructure

# INTEGRATION INTO AN EXISTING NETWORK

- Simply add other IoT technologies by exchanging the already installed gateways with the IZAR IoT GATEWAY Premium - no need to find new
- gateway locations With the backwards compatibility,
- you can keep your meters and exchange them at your own speed

### **RADIO RANGE**

- Extreme Extended Range Mode reaching up to 11 km
- For reaching meters in challenging installation situations

### **RADIO ROBUSTNESS WITH INNOVATIVE MIOTY®40MS**

- Reliable hourly data transmission through telegram splitting (sending at different times, on different
- Enables interference mitigation with other networks Lowest packet error rates despite a