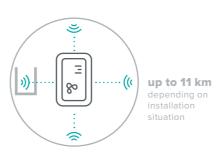

### **RADIO RANGE**

- Extreme Extended Range Mode reaching up to 11 km
- For reaching meters in challenging installation situations

#### Your benefit

Reduce investment and operating costs through reliable coverage of large areas with a lower number of gateways.