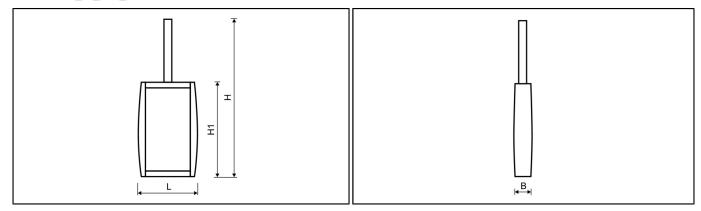

# DIMENSIONS

|        |    |    | IZAR RECEIVER BT |
|--------|----|----|------------------|
| Length | L  | mm | 96               |
| Width  | В  | mm | 29               |
| Height | Н  | mm | 250              |
| Height | H1 | mm | 155              |