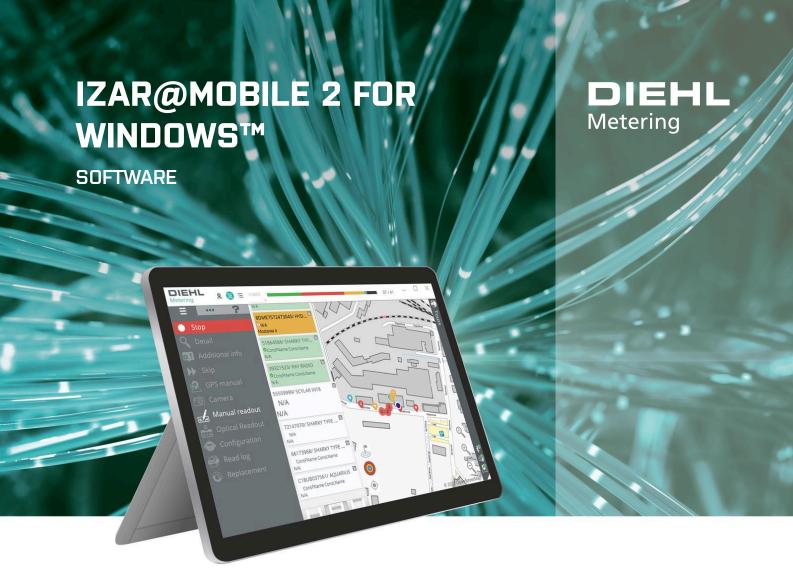

#### **APPLICATION**

IZAR@MOBILE 2 is a software designed for fast and efficient mobile reading of system components and multi-energy smart meters. Its ergonomic and tactile interface makes it intuitive and user-friendly. Its map view of the meters allows precise guidance during the reading of the tour.

# IZAR@MOBILE 2 FOR WINDOWS™

### SOFTWARE