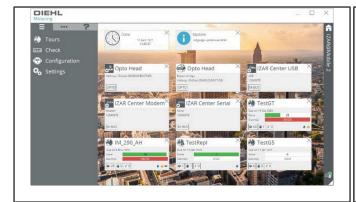

#### **APPLICATION SCREENSHOTS - WINDOWS DEVICES**

Dashboard Map overview

#### **GENERAL FEATURES**

- Interactive map for meter location to simplify tour reading
- Dashboard for quick access to tours and configuration
- XLSX import and export of up to 200 meters/tour (expandable up to 2,000 meters with XLSX 2000 licence module)
- $\bullet \ \text{Meter replacement management together with IZAR PLUS PORTAL/IZAR@NET\ 2}$
- · Configuration of meters, modules and system devices incl. function to create, save and apply profiles