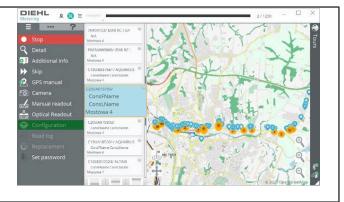

#### **APPLICATION SCREENSHOTS - WINDOWS DEVICES**

Dashboard Map overview

#### **APPLICATION**

IZAR@MOBILE 2 is a software designed for fast and efficient mobile reading of system components and multi-energy smart meters. Its ergonomic and tactile interface makes it intuitive and user-friendly. Its map view of the meters allows precise guidance during the reading of the tour.