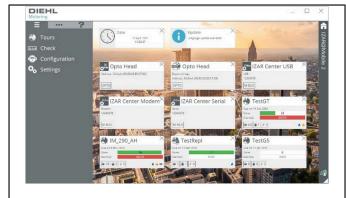

#### **GENERAL FEATURES**

- Interactive map for meter location to simplify tour reading
- Dashboard for quick access to tours and configuration
- XLSX import and export of up to 200 meters/tour (expandable up to 2,000 meters with XLSX 2000 licence module)
- $\bullet \ \text{Meter replacement management together with IZAR PLUS PORTAL/IZAR@NET\ 2}$
- · Configuration of meters, modules and system devices incl. function to create, save and apply profiles

# **APPLICATION SCREENSHOTS - WINDOWS DEVICES**

Dashboard Map overview