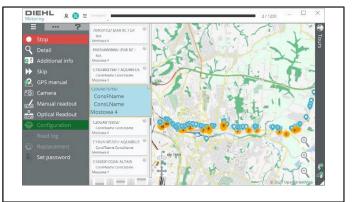

## **APPLICATION**

IZAR@MOBILE 2 is a software designed for fast and efficient mobile reading of system components and multi-energy smart meters. Its ergonomic and tactile interface makes it intuitive and user-friendly. Its map view of the meters allows precise guidance during the reading of the tour.

# **APPLICATION SCREENSHOTS - WINDOWS DEVICES**

Dashboard Map overview