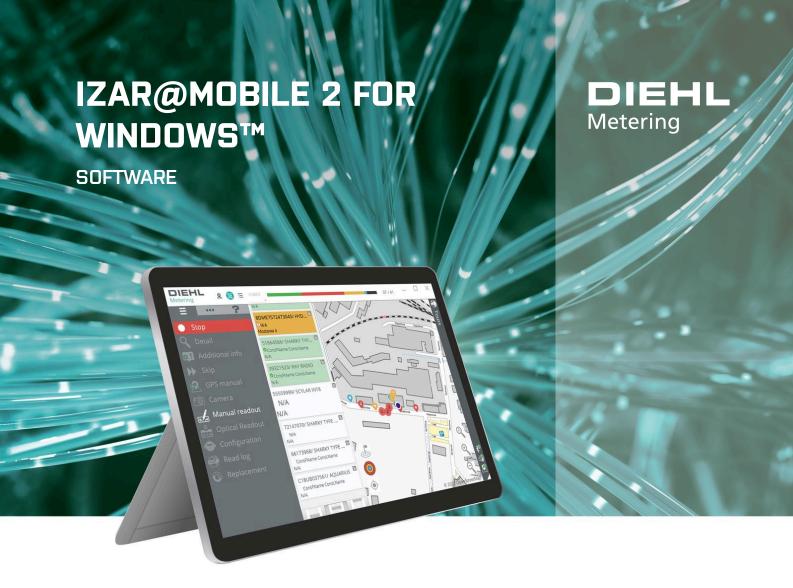

## **APPLICATION**

IZAR@MOBILE 2 is a software designed for fast and efficient mobile reading of system components and multi-energy smart meters. Its ergonomic and tactile interface makes it intuitive and user-friendly. Its map view of the meters allows precise guidance during the reading of the tour.

# **FEATURES**

- Mobile walk-by or drive-by reading of all types of meters (water, heat, cold, gas and electricity) and heat cost allocators
- Reduced reading costs
- Accurate electronical transmitted values
- No customer claims
- No appointments necessary
- Map display of meters location
- On-site configuration of meters and system components

# **APPLICATION SCREENSHOTS - WINDOWS DEVICES**

Dashboard Map overview