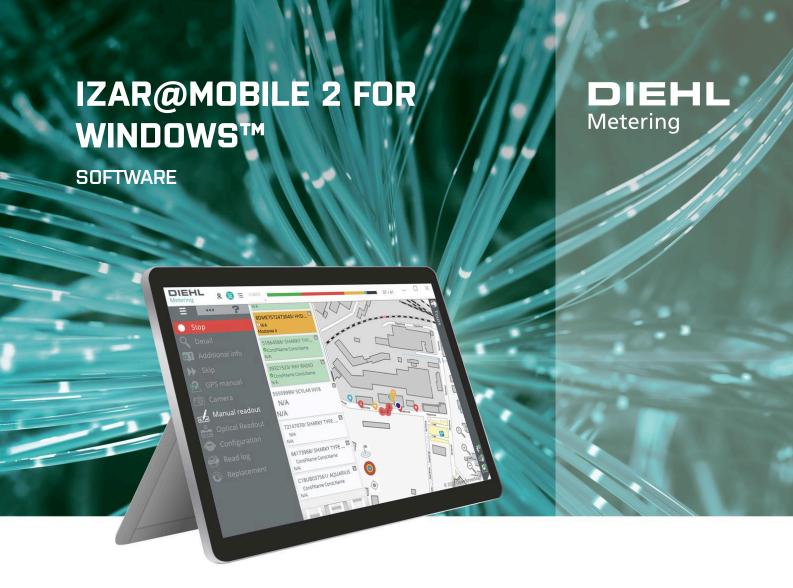

#### **APPLICATION**

IZAR@MOBILE 2 is a software designed for fast and efficient mobile reading of system components and multi-energy smart meters. Its ergonomic and tactile interface makes it intuitive and user-friendly. Its map view of the meters allows precise guidance during the reading of the tour.

To take full advantage of the software's features, Diehl Metering supports the following Windows device Microsoft Surface Go 2. It can also works with other Windows-based devices such as laptops and tablets.

# IZAR@MOBILE 2 FOR WINDOWS™

## SOFTWARE