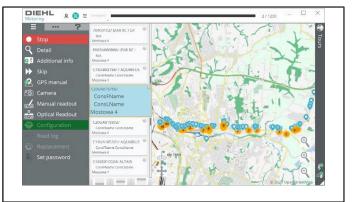

### **APPLICATION SCREENSHOTS - WINDOWS DEVICES**

Dashboard Map overview

#### **APPLICATION**

IZAR@MOBILE 2 is a software designed for fast and efficient mobile reading of system components and multi-energy smart meters. Its ergonomic and tactile interface makes it intuitive and user-friendly. Its map view of the meters allows precise guidance during the reading of the tour.