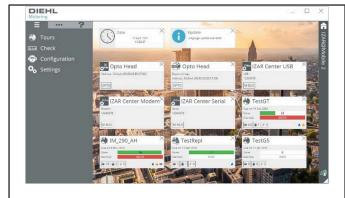

### **APPLICATION SCREENSHOTS - WINDOWS DEVICES**

Dashboard Map overview

#### **GENERAL FEATURES**

- Interactive map for meter location to simplify tour reading
- Dashboard for quick access to tours and configuration
- XLSX import and export of up to 200 meters/tour (expandable up to 2,000 meters with XLSX 2000 licence module)
- Meter replacement management together with IZAR PLUS PORTAL/IZAR@NET 2
- · Configuration of meters, modules and system devices incl. function to create, save and apply profiles