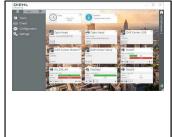

# **APPLICATION SCREENSHOTS - 8 AND 5 INCH DEVICES**

Dashboard - 8 inch

Dashboard - 5 inch

Map overview - 8 inch

Map overview - 5 inch

 $Please \ note \ that \ the \ 8 \ inch \ version \ is \ usable \ only \ in \ landscape \ mode \ and \ the \ 5 \ inch \ version \ only \ in \ portrait \ mode.$