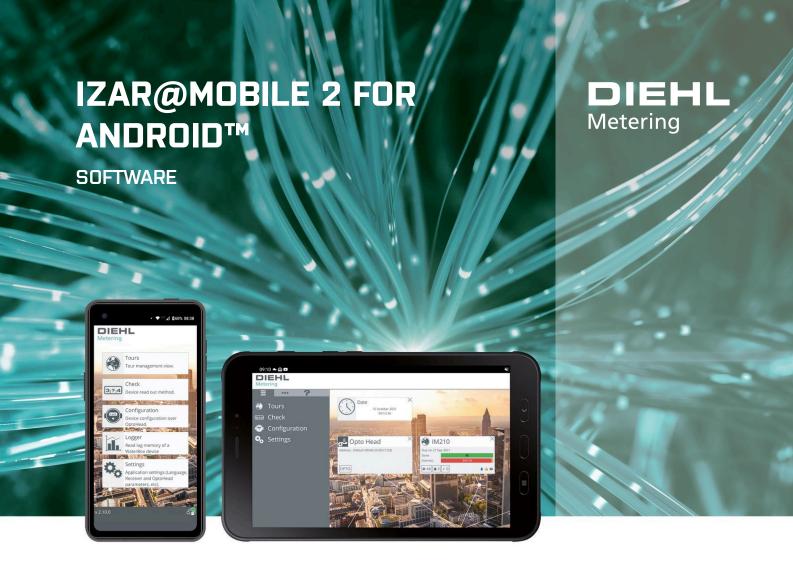

# IZAR@MOBILE 2 FOR ANDROID™

# SOFTWARE

## **APPLICATION**

IZAR@MOBILE 2 is a software designed for fast and efficient mobile reading of system components and multi-energy smart meters. Its ergonomic and tactile interface makes it intuitive and user-friendly. Its map view of the meters allows precise guidance during the reading of the tour.

# **APPLICATION SCREENSHOTS - 8 AND 5 INCH DEVICES**

Dashboard - 8 inch

Dashboard - 5 inch

Map overview - 8 inch

Map overview - 5 inch

 $Please \ note \ that \ the \ 8 \ inch \ version \ is \ usable \ only \ in \ landscape \ mode \ and \ the \ 5 \ inch \ version \ only \ in \ portrait \ mode.$