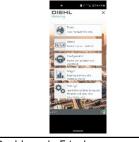

# **APPLICATION SCREENSHOTS - 8 AND 5 INCH DEVICES**

Dashboard - 8 inch

Dashboard - 5 inch

Map overview - 8 inch

Map overview - 5 inch

 $Please \ note \ that \ the \ 8 \ inch \ version \ is \ usable \ only \ in \ landscape \ mode \ and \ the \ 5 \ inch \ version \ only \ in \ portrait \ mode.$