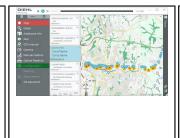

# **APPLICATION SCREENSHOTS - 8 AND 5 INCH DEVICES**

Dashboard - 8 inch

Dashboard - 5 inch

Map overview - 8 inch

Map overview - 5 inch

 $Please \ note \ that \ the \ 8 \ inch \ version \ is \ usable \ only \ in \ landscape \ mode \ and \ the \ 5 \ inch \ version \ only \ in \ portrait \ mode.$

## **APPLICATION**

IZAR@MOBILE 2 is a software designed for fast and efficient mobile reading of system components and multi-energy smart meters. Its ergonomic and tactile interface makes it intuitive and user-friendly. Its map view of the meters allows precise guidance during the reading of the tour.