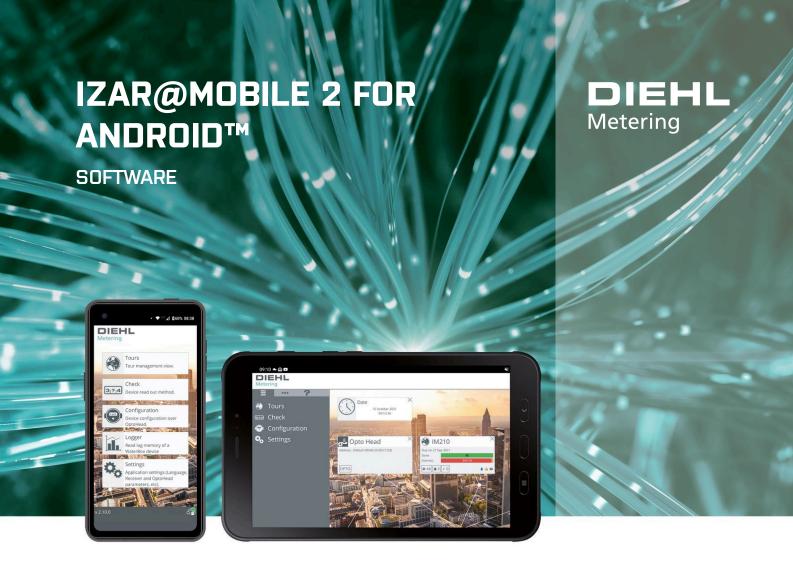

## **APPLICATION**

IZAR@MOBILE 2 is a software designed for fast and efficient mobile reading of system components and multi-energy smart meters. Its ergonomic and tactile interface makes it intuitive and user-friendly. Its map view of the meters allows precise guidance during the reading of the tour.

# IZAR@MOBILE 2 FOR ANDROID™

# SOFTWARE