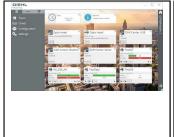

# **APPLICATION SCREENSHOTS - 8 AND 5 INCH DEVICES**

Dashboard - 8 inch

Dashboard - 5 inch

Map overview - 8 inch

Map overview - 5 inch

Please note that the 8 inch version is usable only in landscape mode and the 5 inch version only in portrait mode.