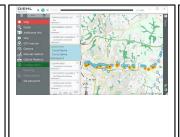

# **APPLICATION SCREENSHOTS - 8 AND 5 INCH DEVICES**

Dashboard - 8 inch

Dashboard - 5 inch

Map overview - 8 inch

Map overview - 5 inch

Please note that the 8 inch version is usable only in landscape mode and the 5 inch version only in portrait mode.