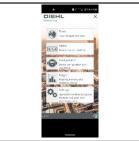

# **APPLICATION SCREENSHOTS - 8 AND 5 INCH DEVICES**

Dashboard - 8 inch

Dashboard - 5 inch

Map overview - 8 inch

Map overview - 5 inch

Please note that the 8 inch version is usable only in landscape mode and the 5 inch version only in portrait mode.