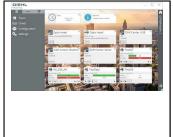

## **APPLICATION SCREENSHOTS - 8 AND 5 INCH DEVICES**

Dashboard - 8 inch

Dashboard - 5 inch

Map overview - 8 inch

Map overview - 5 inch

Please note that the 8 inch version is usable only in landscape mode and the 5 inch version only in portrait mode.