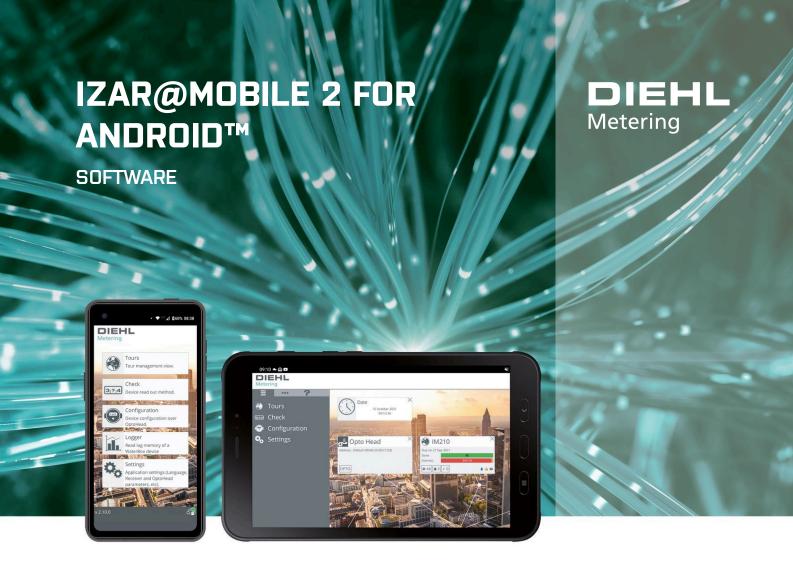

## **APPLICATION SCREENSHOTS - 8 AND 5 INCH DEVICES**

Dashboard - 8 inch

Dashboard - 5 inch

Map overview - 8 inch

Map overview - 5 inch

Please note that the 8 inch version is usable only in landscape mode and the 5 inch version only in portrait mode.