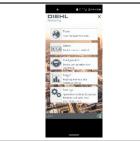

## **APPLICATION SCREENSHOTS - 8 AND 5 INCH DEVICES**

Dashboard - 8 inch

Dashboard - 5 inch

Map overview - 8 inch

Map overview - 5 inch

Please note that the 8 inch version is usable only in landscape mode and the 5 inch version only in portrait mode.