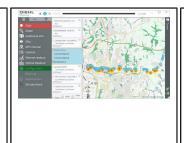

#### APPLICATION SCREENSHOTS - 8 AND 5 INCH DEVICES

Dashboard - 8 inch

Dashboard - 5 inch

Map overview - 8 inch

Map overview - 5 inch