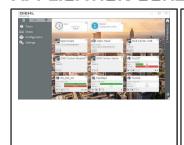

#### APPLICATION SCREENSHOTS - 8 AND 5 INCH DEVICES

Dashboard - 8 inch

Dashboard - 5 inch

Map overview - 8 inch

Map overview - 5 inch