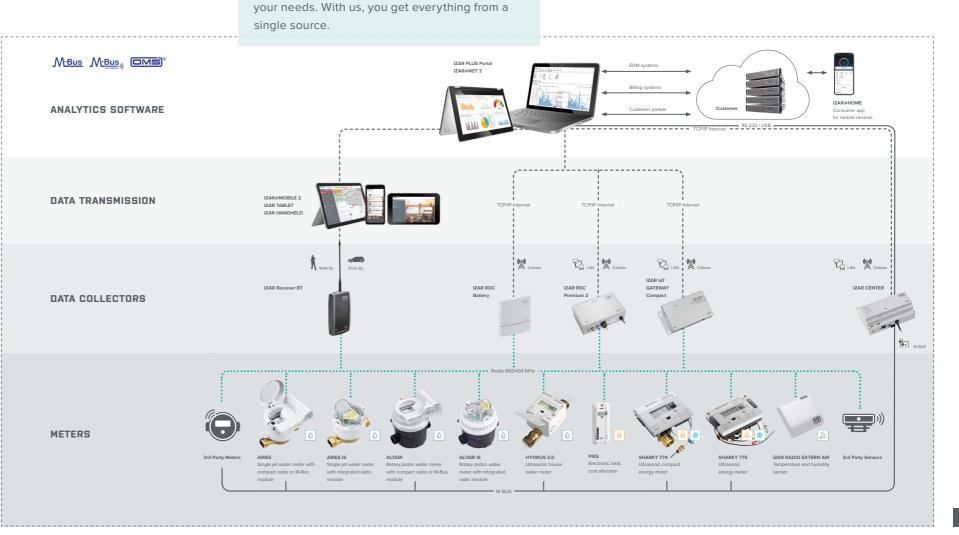

# READING.

No more readings on site. Our fixed network is a sophisticated system for fully automatic remote reading: the receivers installed in the building collect the data from the communicating measuring devices and send these fully automatically and encrypted to the Meter Data Management software from Diehl Metering.

#### VALUABLE ADDITIONAL INFORMATION FOR **PROPERTY MANAGERS AND LANDLORDS.**

Intelligent metering is not only distinguished by fully automatic remote reading of measuring devices and other types of OMS-enabled sensors. Smart metering also provides property managers and landlords valuable additional information by way of daily or even hourly generated data: past consumption, any leaks that occur in empty apartments and malfunctions of measuring devices - just to name a few examples.