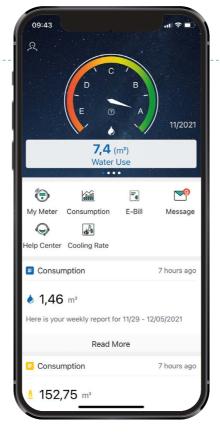

## IZAR@HOME BRINGS INFORMATION DIRECT TO YOUR CUSTOMER'S SMARTPHONE.

Smart metering offers not only property managers, but also tenants valuable information.

With the IZAR@HOME consumer app, tenants can see their past consumption at any time – and so better understand their bill.

This gives tenants the chance to decrease their utility bills and avoid many stressful discussions about additional payments. Customer satisfaction increases.

This transparency and the ability to compare provides tenants with the opportunity to become more aware of and improve their consumption habits.

Reducing consumption and thus conserving water and energy resources helps property managers to contribute towards increased building energy efficiency for greater sustainability. By implementing the IZAR@HOME app, the requirement of the EU Energy Efficiency Directive to provide tenants with consumption information during the year can be met.

Moreover, due to constant monitoring the IZAR@HOME app can reveal leaks and running toilets at an early stage. The app's alarm function lets the tenant know that something is wrong. This means that errors can be corrected quickly, before the costs start to pile up.

Ask us for the access data and try the free demo version of our IZAR@HOME app for yourself.