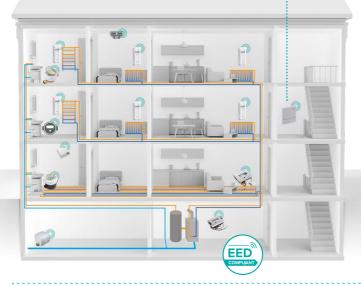

#### VALUABLE ADDITIONAL INFORMATION FOR **PROPERTY MANAGERS AND LANDLORDS.**

Intelligent metering is not only distinguished by fully automatic remote reading of measuring devices and other types of OMS-enabled sensors. Smart metering also provides property managers and landlords valuable additional information by way of daily or even hourly generated data: past consumption, any leaks that occur in empty apartments and malfunctions of measuring devices - just to name a few examples.

Moreover, due to constant monitoring the IZAR@HOME app can reveal leaks and running toilets at an early stage. The app's alarm function lets the tenant know that something is wrong. This means that errors can be corrected quickly, before the costs start to pile up.