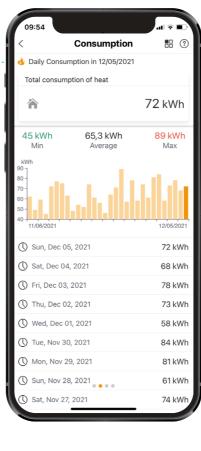

## IZAR@HOME BRINGS INFORMATION DIRECT TO YOUR CUSTOMER'S SMARTPHONE.

Smart metering offers not only property managers, but also tenants valuable information.

With the IZAR@HOME consumer app, tenants can see their past consumption at any time – and so better understand their bill.

This gives tenants the chance to decrease their utility bills and avoid many stressful discussions about additional payments. Customer satisfaction increases.

This transparency and the ability to compare provides tenants with the opportunity to become more aware of and improve their consumption habits.

Reducing consumption and thus conserving water and energy resources helps property managers to contribute towards increased building energy efficiency for greater sustainability. By implementing the IZAR@HOME app, the requirement of the EU Energy Efficiency Directive to provide tenants with consumption information during the year can be met.

Moreover, due to constant monitoring the IZAR@HOME app can reveal leaks and running toilets at an early stage. The app's alarm function lets the tenant know that something is wrong. This means that errors can be corrected quickly, before the costs start to pile up.

Ask us for the access data and try the free demo version of our IZAR@HOME app for yourself.