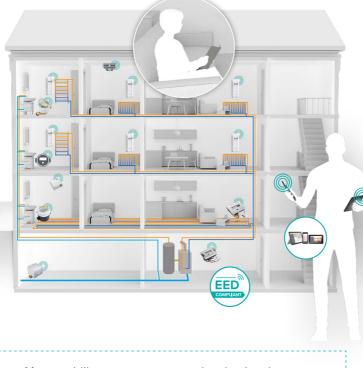

### A WALK-BY SOLUTION. READ OUT DATA ON THE GO.

Ringing doorbells to read measuring devices for apartments is a thing of the past. With mobile reading, measuring devices communicate and use radio to transmit all consumption values, so there is no need to set foot in the tenant's apartment. The benefits are obvious: more privacy for the tenant, less effort for the reader.

#### **NO CHANCE OF FALSE READINGS.**

Measurement data can be collected quickly, easily and conveniently using a portable receiver. The digitalized transmission is always exact – with no risk of false readings.

#### **DETERMINE A DUE DATE. GET A MOBILE READ-OUT. SIMPLE.**

Our measuring devices are able to save the values on individually pre-set due dates. These are then ready for mobile reading on any following days. In this way, you remain flexible when planning your schedule.

#### **READ THE METER. CREATE THE BILL. DONE.**

IZAR@MOBILE 2 software clearly lists all measuring devices and meter readings, which are then synchronised with the Meter Data Management software from Diehl Metering and, by using an interface, made compatible with your billing software. The data can then be used for billing.

# READING.

No more readings on site. Our fixed network is a sophisticated system for fully automatic remote reading: the receivers installed in the building collect the data from the communicating measuring devices and send these fully automatically and encrypted to the Meter Data Management software from Diehl Metering.

#### VALUABLE ADDITIONAL INFORMATION FOR **PROPERTY MANAGERS AND LANDLORDS.**

Intelligent metering is not only distinguished by fully automatic remote reading of measuring devices and other types of OMS-enabled sensors. Smart metering also provides property managers and landlords valuable additional information by way of daily or even hourly generated data: past consumption, any leaks that occur in empty apartments and malfunctions of measuring devices - just to name a few examples.