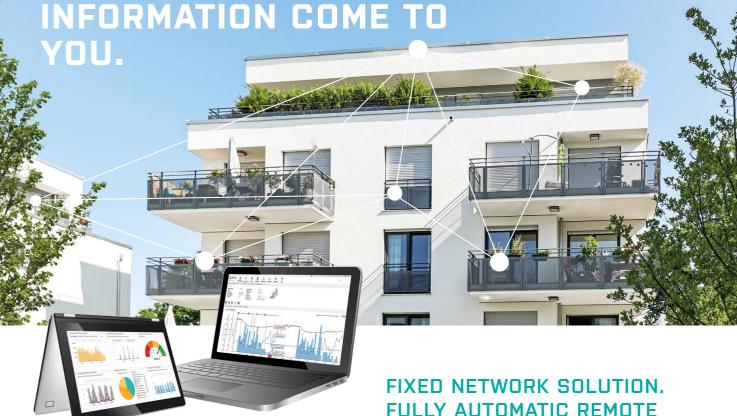

## **NOW ALL THE METER INFORMATION COME TO** YOU.

Full flexibility when generating bills.

- > Even during the course of the year when tenants change.
- Allows for data-based services.
- Improved device maintenance thanks to monitoring.

# READING.

No more readings on site. Our fixed network is a sophisticated system for fully automatic remote reading: the receivers installed in the building collect the data from the communicating measuring devices and send these fully automatically and encrypted to the Meter Data Management software from Diehl Metering.

As such, all required data can be called up in just one click on a PC, laptop or tablet at any time. Interim readings can therefore be taken in a matter of seconds when changing tenants.