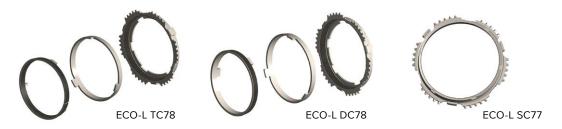

## **DIEHL SOLUTION**

Due to our expertise in tribology, our time-tested alloys and carbon friction layers, we support the heart of the synchronization systems with the following components:

| Ring type (mm)                        | ECO-L        |         |      | ECO-M        |         |      |  |  |
|---------------------------------------|--------------|---------|------|--------------|---------|------|--|--|
|                                       | TC78         | DC78    | SC77 | TC67         | DC67    | SC68 |  |  |
| Maximum diameter                      | 94           | 94      | 94   | 84           | 84      | 84   |  |  |
| Cone diameter                         | 78 / 74 / 68 | 78 / 74 | 77   | 67 / 62 / 56 | 67 / 62 | 68   |  |  |
| Outer ring width                      | 10           | 10      | 10   | 9            | 9       | 8    |  |  |
| Outer diameter of synchronizer system | 96-107       |         |      |              |         |      |  |  |
| Space for installation                | 30-39        |         |      |              |         |      |  |  |