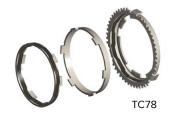

## TECHNICAL DETAILS

| Ring type (mm)   | Component    |         |      |              |         |      |  |  |
|------------------|--------------|---------|------|--------------|---------|------|--|--|
|                  | TC78         | DC78    | SC78 | TC66         | DC66    | SC66 |  |  |
| Maximum diameter | 94           | 94      | 94   | 83           | 83      | 83   |  |  |
| Cone diameter    | 78 / 74 / 68 | 78 / 74 | 77   | 67 / 62 / 56 | 67 / 62 | 66   |  |  |
| Outer ring width | 10           | 10      | 9    | 10           | 10      | 9    |  |  |