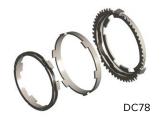

## TECHNICAL DETAILS

| Ring type (mm)   | Component    |         |      |              |         |      |  |  |
|------------------|--------------|---------|------|--------------|---------|------|--|--|
|                  | TC78         | DC78    | SC78 | TC66         | DC66    | SC66 |  |  |
| Maximum diameter | 94           | 94      | 94   | 83           | 83      | 83   |  |  |
| Cone diameter    | 78 / 74 / 68 | 78 / 74 | 77   | 67 / 62 / 56 | 67 / 62 | 66   |  |  |
| Outer ring width | 10           | 10      | 9    | 10           | 10      | 9    |  |  |