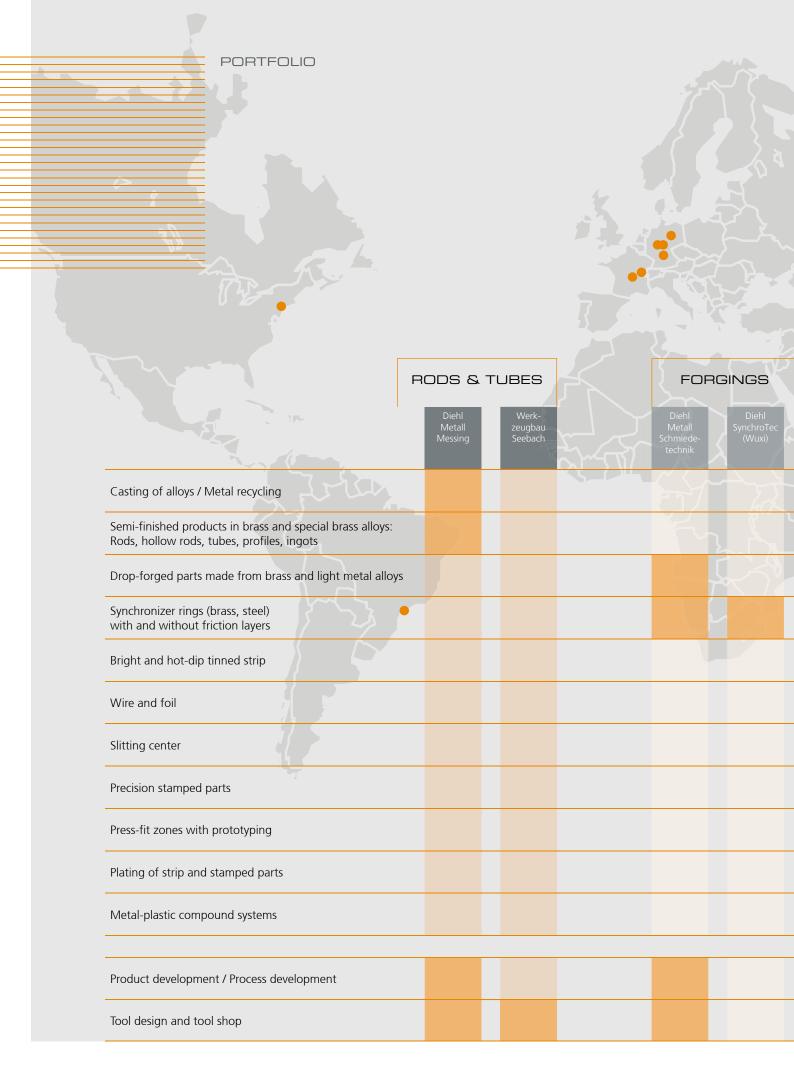

From an art foundry to a technology corporation.

Over 100 years after its foundation, Diehl Metall, with its headquarters in Roethenbach near Nuremberg, is now represented at 13 sites with over 3 000 employees.