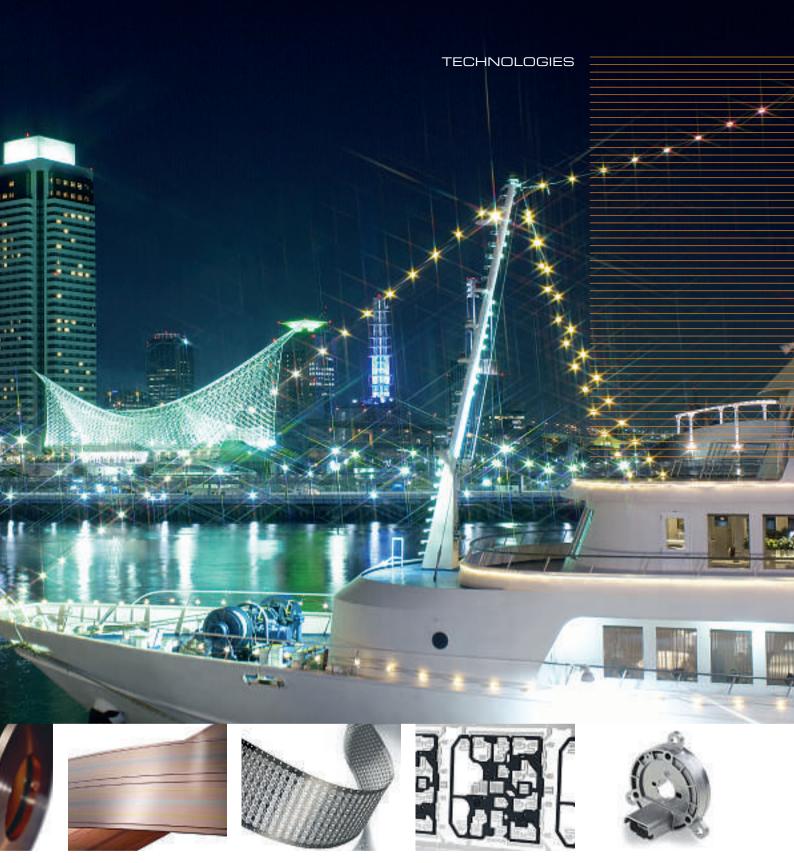

Fascinating ideas come from within.

Technologies for success by Diehl Metall.

Water meter housing

Wire

Strip

Synchronizer rings in brass and steel

Coated profiled strip

Stamped foils

Overmoulding and Assembling

LED-Housing with overmoulded stamped parts with press-fit zone

We are all around you – especially where you least expect it. Diehl Metall products function not in plain view. They are a part of daily life.

They ensure dynamic mobility, make life more convenient and communication easier, providing a good feeling and a sense of security.

Customers all over the world rely on our expertise as a partner for development and sophisticated design solutions. Shaping the future and enjoying success together – and we can rely on more than 100 years of experience in achieving it.