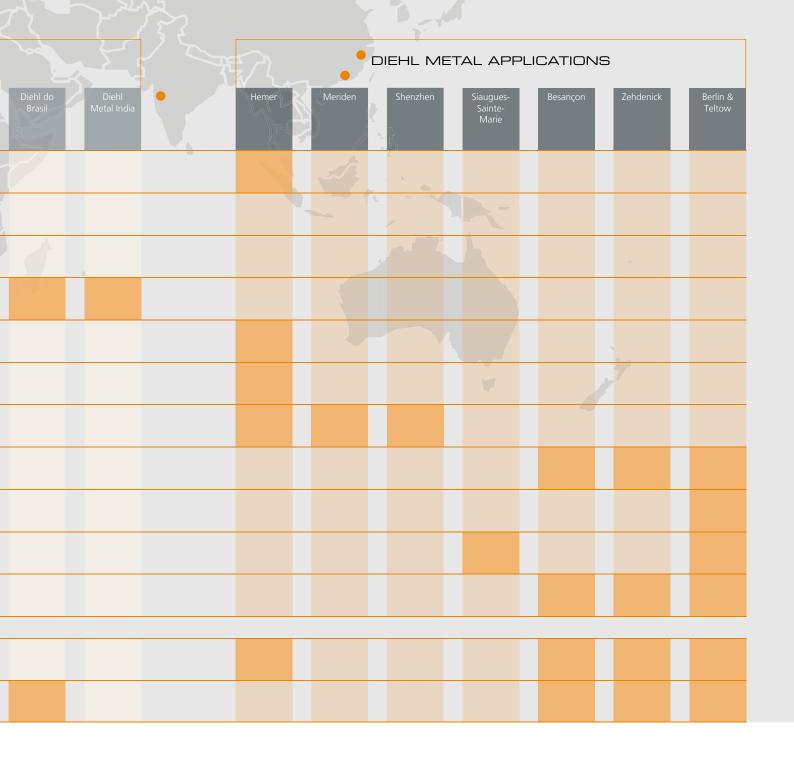

From an art foundry to a technology corporation.

Over 100 years after its foundation, Diehl Metall, with its headquarters in Roethenbach near Nuremberg, is now represented at 13 sites with over 3 000 employees.