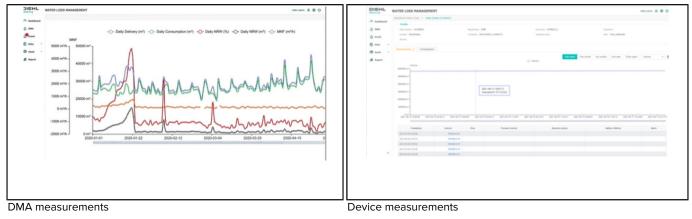

#### **FEATURES**

- Attractive user interface and dashboard design focusing on water distribution network monitoring
- Granular visualization of historical water KPIs and individual measurements like consumptions and pressure values
- Transparency about NRW levels with DMA map view and overall water network efficiency
- Threshold alerts and zone color indications for high NRW/minimum night flow/ pressure levels and meter events
- Water balance reporting

## **APPLICATION SCREENSHOTS 2/2**

Diehl Metering GmbH · Industriestrasse 13 · 91522 Ansbach · Germany Phone: +49 981 1806-0 · Fax: +49 981 1806-615 · metering-germany-info@diehl.com · www.diehl.com/metering Subject to technical adjustments