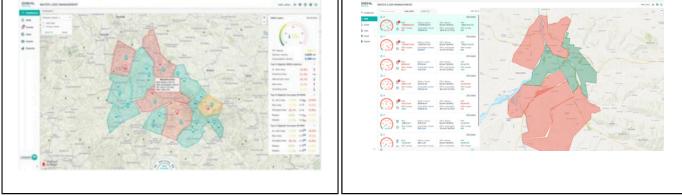

In doing so, Diehl Metering follows the international standards for NRW and enables sectorization of the water network into District Metered Areas (DMAs). The system's DMA map view provides a quick overview of the network and acts as an early indicator of problems at a glance.

This allows water utilities to visualize and compare network performance on an area basis and to aggregate network events and other KPIs at all levels of the utility's network hierarchy.

## **APPLICATION SCREENSHOTS 1/2**

Dashboard

DMA overview