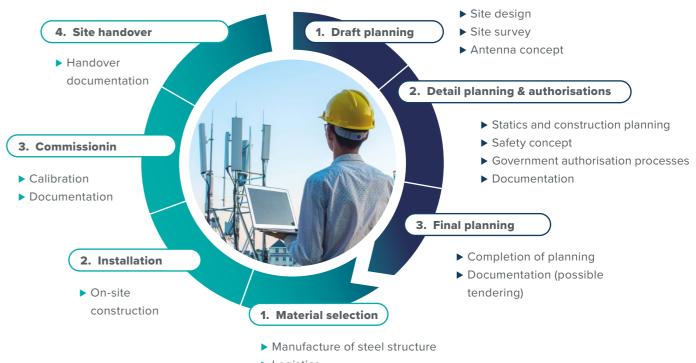

#### 2. PLANNED & INSTALLED ANTENNA SITES

IOT NETWORK IMPLEMENTATION SERVICE

Diehl Metering will support your team during the rollout of your IoT network development projects - e.g. by implementing on-site antenna solutions - and will ensure their correct functionality.

Available upon request after completion of the **IoT Network Planning Service.** 