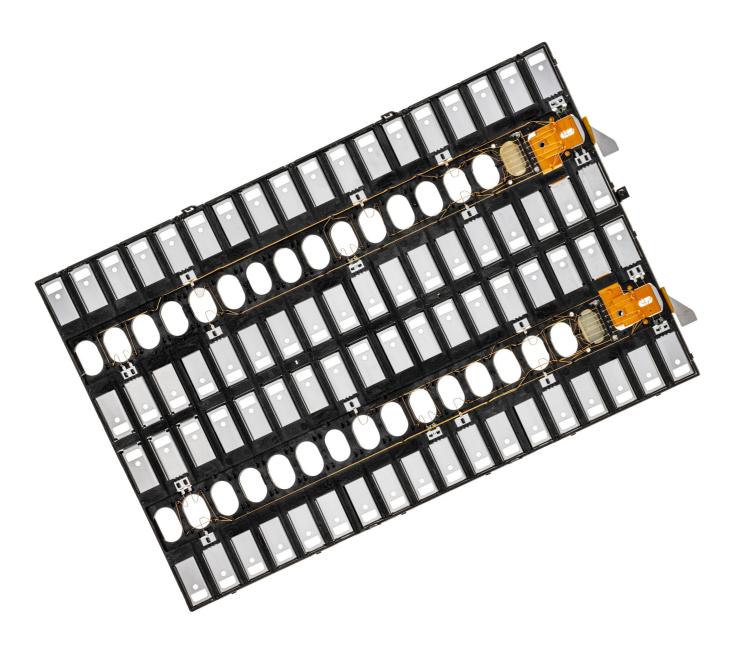

The cell contact systems of Diehl Advanced Mobility are already being used in series in various hybrid and electric vehicles. This is thanks to our innovative module strategy that flexibly supports OEM product concepts for these vehicles.

## **OUR PRODUCT CHARACTERISTICS:**

- Modular system
- Number of cells scalable
- Flexible module connectors
- Modules in battery storage freely configurable