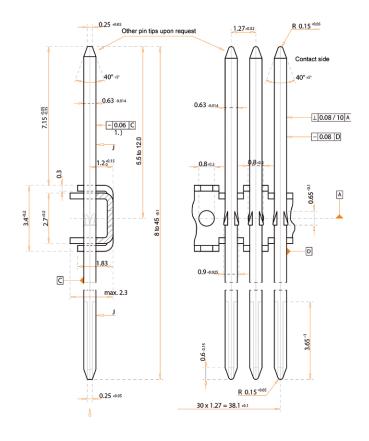

## **PRODUCT DRAWINGS**

Bandoleered pins (bandoleer width: 2.6 mm, pitch: 2.54 mm)

1.) from pin length 21 — - 0.08

Bandoleered pins (bandoleer width: 3.4 mm, pitch: 1.27 mm)

Phone +49 30 84784-438 E-mail: sales-berlin@diehl.com