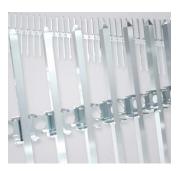

## **OUR PRODUCTS**

Diehl Metal Applications produces a multitude of bandoleered pins made of square wire. These pins have an edge length of 0.6 mm, are made of various alloys, and can be provided with full or selective electrolytic plating.

Compared to stamped pins, bandoleered pins have economic benefits, as they involve no or low tool costs and the level of scrap generated is minimal.

Tinned bandoleered pins

Selective gold- and tin-plated