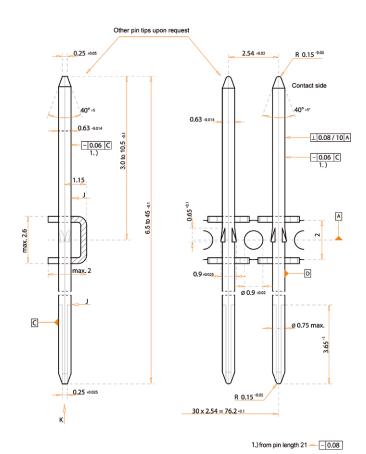

## **PRODUCT DRAWINGS**

Bandoleered pins (bandoleer width: 2.6 mm, pitch: 2.54 mm)

1.) from pin length 21 — - 0.08

Bandoleered pins (bandoleer width: 3.4 mm, pitch: 1.27 mm)

Phone +49 30 84784-438 E-mail: sales-berlin@diehl.com