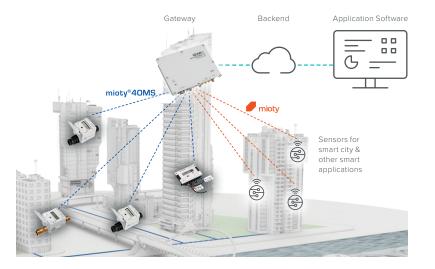

### The future-proof solution for scalable AMI and smart city integration

Diehl Metering is enhancing it's IZAR Solution by integrating the latest generation of OMS (Open Metering System) specification with mioty®4OMS.

mioty®4OMS combines the trusted OMS standard with advanced mioty® technology. By using mioty®4OMS, cities aiming to build or upgrade their smart metering systems profit from a robust, scalable and reliable solution.

### THE INNOVATION BEHIND THE NEXT GENERATION OF SMART METERING CONNECTIVITY