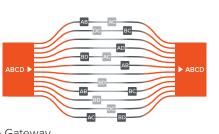

#### ITS TELEGRAM SPLITTING TECHNOLOGY

- mioty<sup>®</sup> splits the telegram into small subpackets and transmit it at different times and frequencies.
- If interference occurs, not all subpackets are affected.
- The original telegram is easily rebuilt at the Gateway.