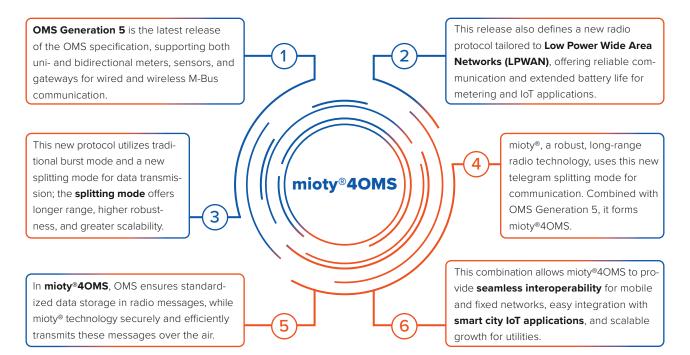

### The future-proof solution for scalable AMI and smart city integration

Diehl Metering is enhancing it's IZAR Solution by integrating the latest generation of OMS (Open Metering System) specification with mioty®4OMS.

mioty®4OMS combines the trusted OMS standard with advanced mioty® technology. By using mioty®4OMS, cities aiming to build or upgrade their smart metering systems profit from a robust, scalable and reliable solution.

#### Ease of operation

- OMS simplifies data encryption from meter to the software level, allowing easy scalability and adaptability.
- Lower system complexity to optimize Total Cost of Ownership (TCO).

#### Future-proofness and scalability

- Delivers highly granular data at outstanding Service Level Agreement.
- Open standard supporting a multi-vendor approach.

#### Seamless interoperability

- Seamlessly integrates with existing OMS infrastructure.
- Easily expand and connect with other massive IoT applications like smart cities.