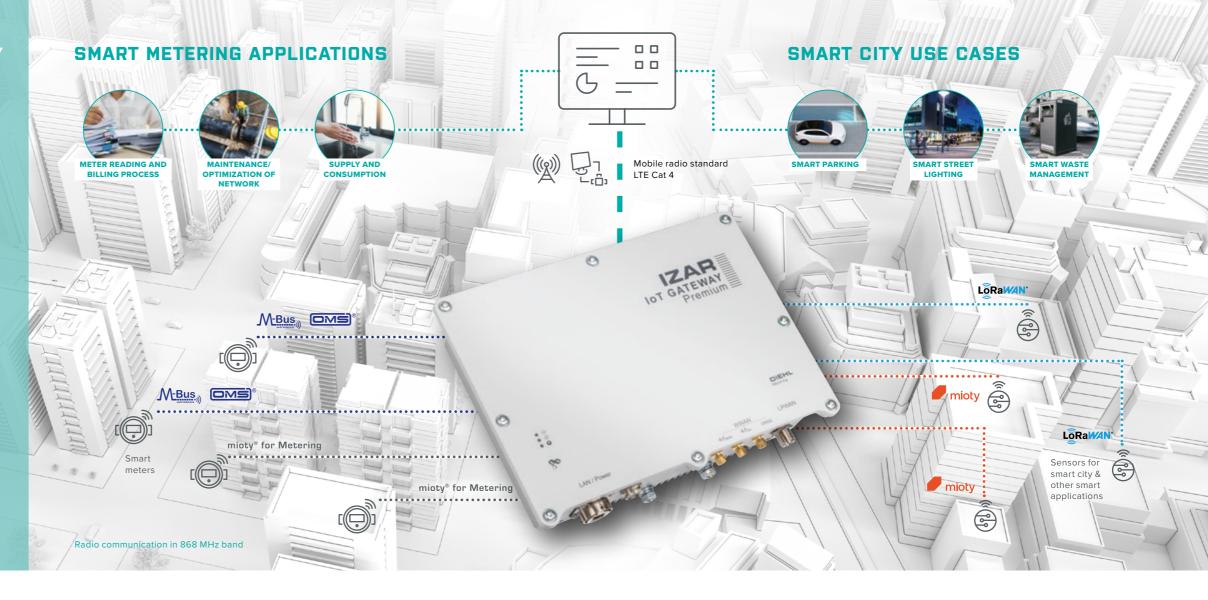

ONE GATEWAY. VARIOUS IOT TECHNOLOGIES FOR SMART METERING AND SMART CITY. CREATE YOUR COST-EFFICIENT SUPER-NETWORK.

loT technologies for smart metering realize use cases that help to improve the network of a utility. Typical smart city loT technologies enable cities to benefit from a variety of sensors that generate data to improve the quality of life for their citizens and open up new business opportunities for utilities. However, managing several loT technology infrastructures is a challenge. Yet with the IZAR loT GATEWAY Premium you can create a cost-efficient super-network that integrates typical loT technologies into a single infrastructure. This multiconnectivity gateway stands for highest flexibility and a long-term future-proof investment.

# SMART METERING & SMART CITY TECHNOLOGIES IN A SINGLE INFRASTRUCTURE

- Investment in only one type of gateway needed
- No building up and maintenance of several types of gateways
- ► Being in control of only one infrastructure

#### Your benefit

Have all the IoT technologies you would like in one infrastructure and benefit from a simpler installation and maintenance process.

# INTEGRATION INTO AN EXISTING NETWORK

- Simply add other IoT technologies by exchanging the already installed gateways with the IZAR IoT GATEWAY Premium – no need to find new gateway locations
- With the backwards compatibility, you can keep your meters and exchange them at your own speed

#### Your benefit

Avoid a lot of effort and high costs when integrating new technologies into an existing infrastructure.