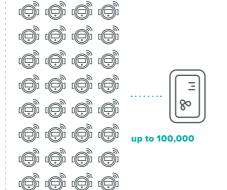

#### **SCALABILITY**

- Enables massive IoT
- ▶ Up to 100,000 transmitting devices

#### Your benefit

Get numerous radio telegrams with only a few gateways and benefit from the low Total Cost of Ownership.