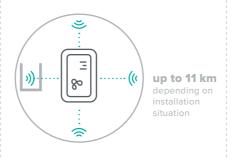

#### **RADIO RANGE**

- ► Extreme Extended Range Mode reaching up to 11 km
- ► For reaching meters in challenging installation situations

#### Your benefit

Reduce investment and operating costs through reliable coverage of large areas with a lower number of gateways.