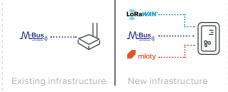

# INTEGRATION INTO AN EXISTING NETWORK

- Simply add other IoT technologies by exchanging the already installed gateways with the IZAR IoT GATEWAY Premium – no need to find new gateway locations
- With the backwards compatibility, you can keep your meters and exchange them at your own speed

#### Your benefit

Avoid a lot of effort and high costs when integrating new technologies into an existing infrastructure.