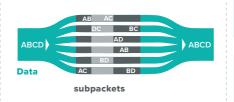

# RADIO ROBUSTNESS WITH INNOVATIVE MIOTY® FOR METERING

- Reliable hourly data transmission through telegram splitting (sending at different times, on different frequencies)
- ► Enables interference mitigation with other networks
- Lowest packet error rates despite a crowded spectrum

#### Your benefit

Profit from highest data availability to realize your use cases without losing any important information.