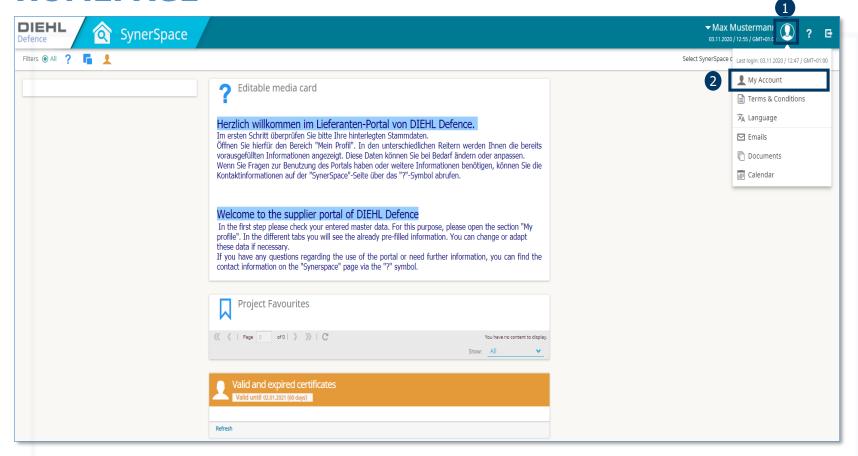

## **HOMEPAGE**

- Click on the head icon at the top right of the screen to open a drop-down menu.
- 2. Click on «My Account» to customise your personal information and settings.

- Please save your changes by clicking on the button «SAVE» before changing the register tab.
- 2. All fields marked in red are mandatory fields.
- 3. Fields that are write protected cannot be changed.
  (Payment Terms, Terms of Delivery)
- 1. Open the register tab «COMPANY INFORMATION»
- 2. Inside the register tab «COMPANY INFORMATION» you can adjust your general address data.
- 3. Inside the tab «ADDITIONAL INFORMATION» you can enter additional, mostly optional information about your company.