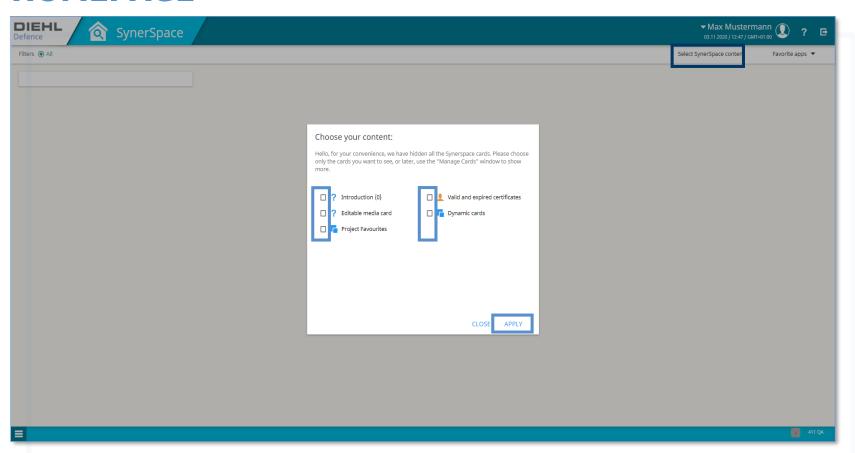

## **HOMEPAGE**

At the beginning you can determine which Manage Card should be displayed on the homepage. At the beginning it is recommended to select all cards. You accept your selection after clicking on «APPLY».

(To change this decision later, click on "Select SynerSpace content" on the homepage)

After registering on the platform, you will be taken to the homepage.