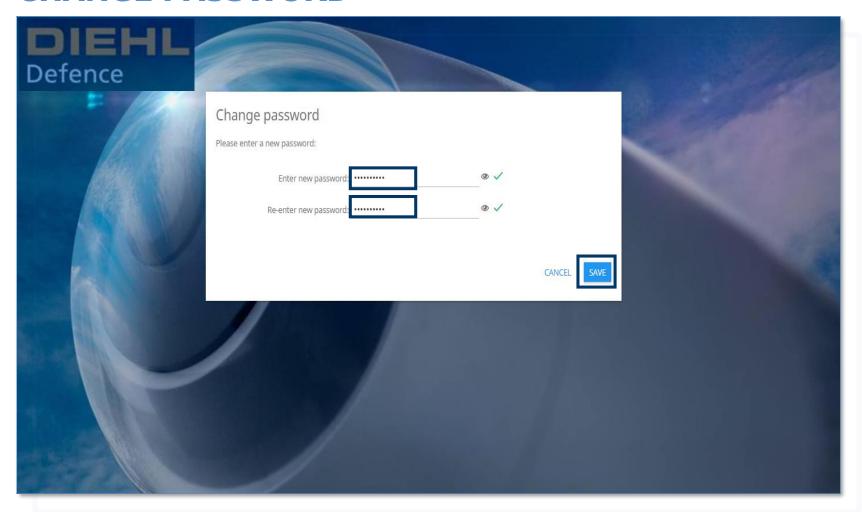

# **CHANGE PASSWORD**

Enter an new, self-selected password and confirm the entry by clicking on «SAVE». Afterwards you will be automatically forwarded to the login page.