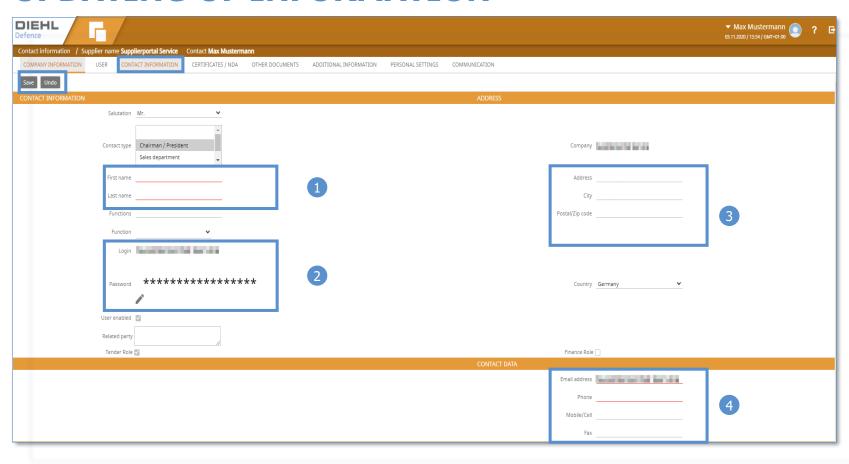

In the register tab «CERTIFICATES / NDA» important documents for the cooperation can be deposited.

- I. Details of the deposited documents.
- 1. By clicking the button «NEW» you can add a new certificate.
- 2. An existing entry can be edited or deleted by clicking on the three-point menu.