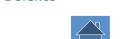

In the register tab «USER» you can view and change all contacts of your company.

- 1. CONTACT TYPE
- 2. FIRST NAME / LAST NAME
- 3. EMAIL ADRESS / TELEPHONE

To change an entry, click on the respective position. The fields of the contact person can now be edited.