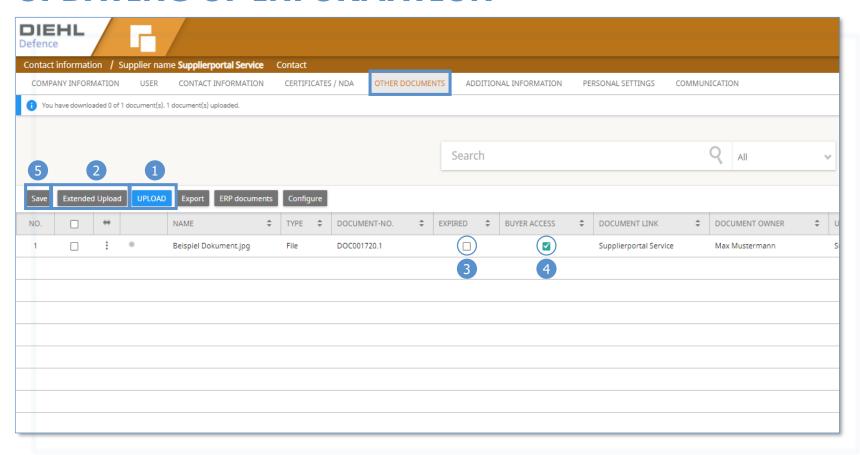

In the register tab «OTHER DOCUMENTS» futher documents can be deposited.

- 1. Upload a single document
- 2. Upload multiple documents
- 3. Marking a document as expired
- 4. Setting the access rights for the purchaser
- 5. Confirm changes of points 3 & 4 with «SAVE»