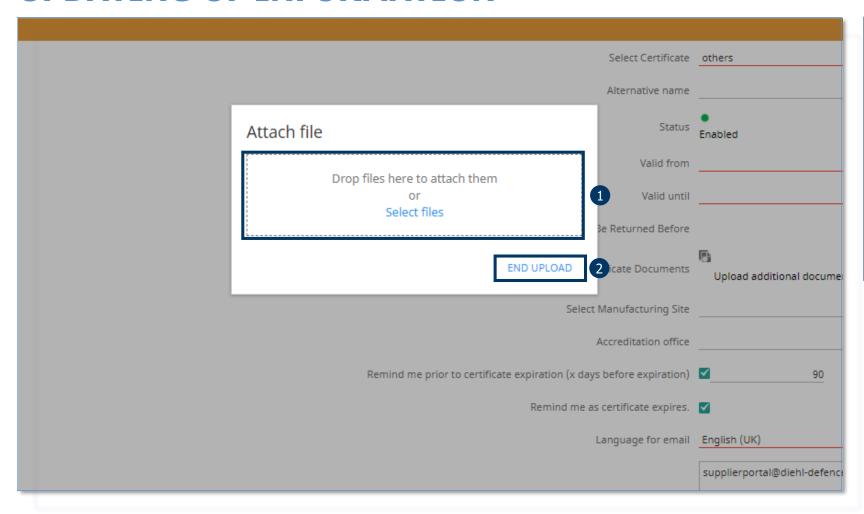

The upload of the file can now be started:

1. Drag the file into the blue framed field or

Click on the «Select files» button.

2. After the upload bar has turned green, you can finish the upload by clicking on «END UPLOAD».