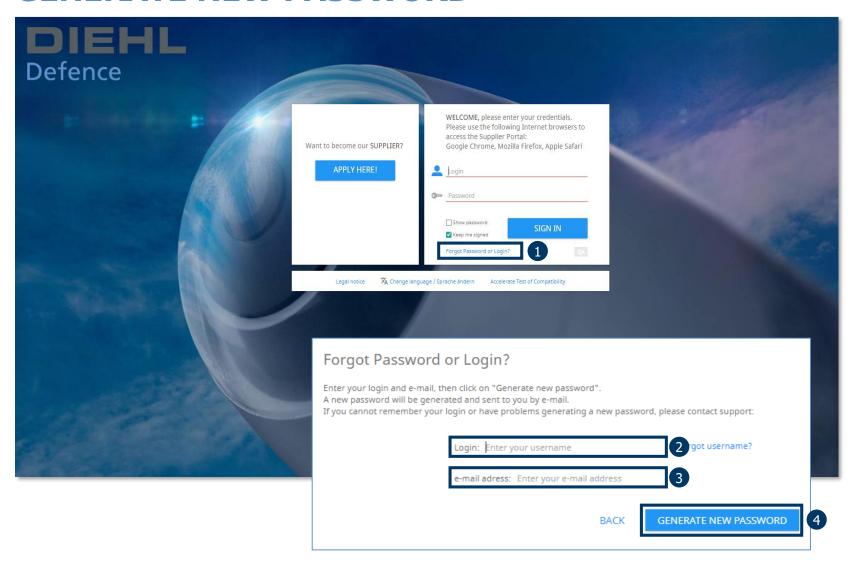

## **GENERATE NEW PASSWORD**

By following the link you will be directed to the welcome page of the supplier portal.
Please complete the following steps to access the portal.

- 1. Click on the button «Forgot Password or Login?»
- 2. Insert your login
- 3. Name your e-mail-adress
- 4. Click on the button «GENERATE NEW PASSWORD»

Please use your e-mail adress for both text boxes