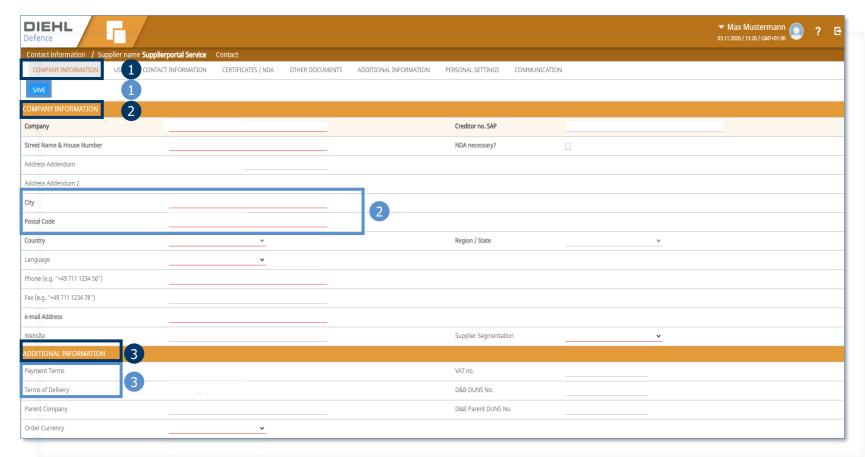

## **HOMEPAGE**

- Click on the head icon at the top right of the screen to open a drop-down menu.
- 2. Click on «My Account» to customise your personal information and settings.

- Please save your changes by clicking on the button «SAVE» before changing the register tab.
- 2. All fields marked in red are mandatory fields.
- 3. Fields that are write protected cannot be changed.
  (Payment Terms, Terms of Delivery)
- 1. Open the register tab «COMPANY INFORMATION»
- 2. Inside the register tab «COMPANY INFORMATION» you can adjust your general address data.
- 3. Inside the tab «ADDITIONAL INFORMATION» you can enter additional, mostly optional information about your company.