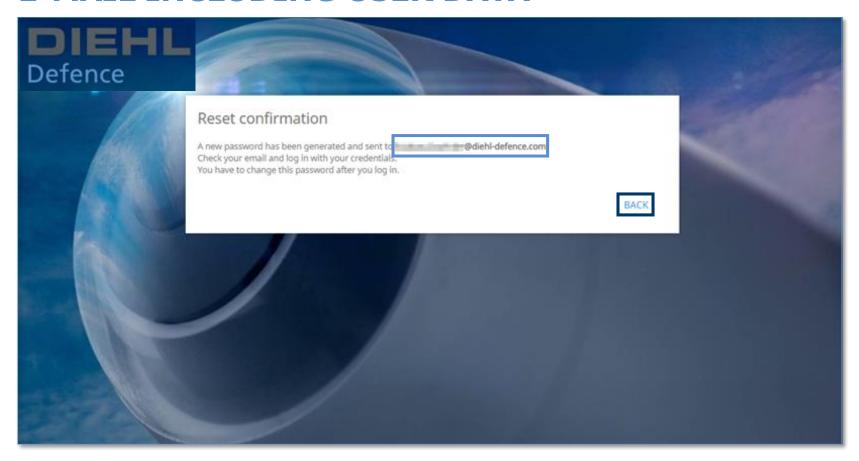

# **E-MAIL INCLUDING USER DATA**

An e-mail with the new temporary password has now been sent to your specified e-mail address.

Click on «BACK» to return to the homepage.