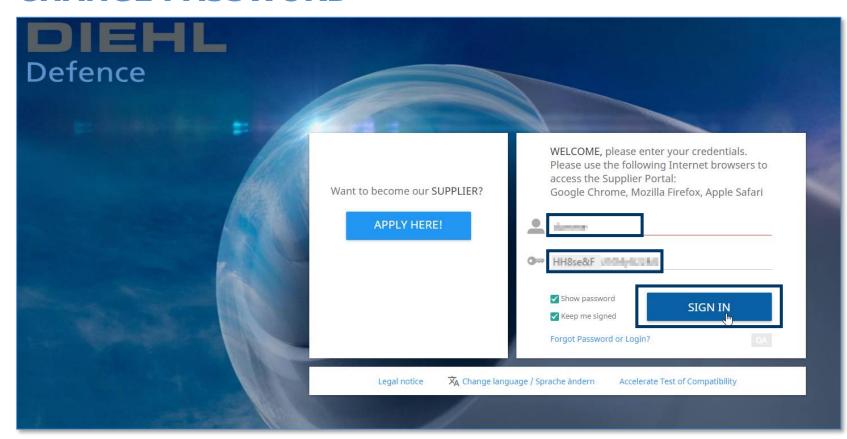

After first log-in, please follow the 2 steps:

- 1. You will be required to enter a new personal password (please ensure you follow the password rules set).
- 2. Once logged in, click on your user name link in top right corner; check and save your personal settings for your profile (language, time zone etc.).

### **CHANGE PASSWORD**

Please make sure that no space is added at the end of the password.

Log on to the platform with the password from the e-mail and your e-mail address.

After the successful login you can choose a new password for your account.