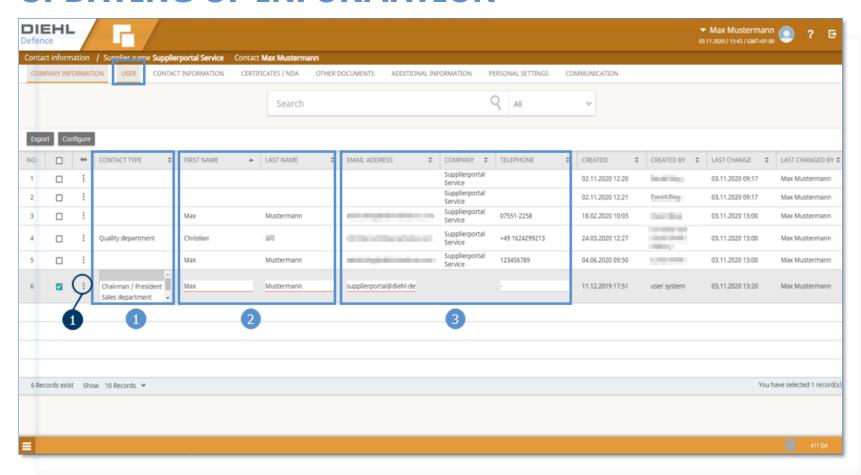

 Save the changes by clicking on the three-point menu and the «CONFIRM» button.

In the register tab «CONTACT INFORMATION» you will find personal information.

- L. First Name / Last Name
- 2. Set new password
- 3. Address
- 4. Contact Data