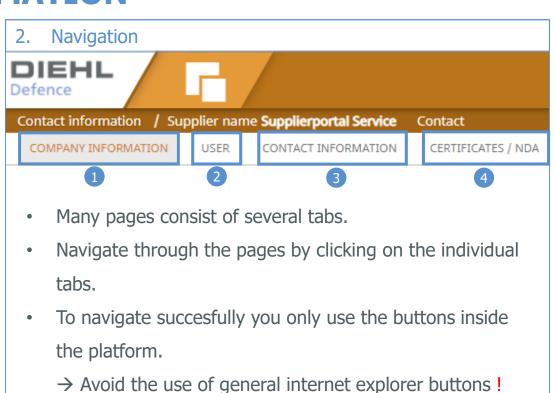

## **HOMEPAGE**

- Click on the head icon at the top right of the screen to open a drop-down menu.
- 2. Click on «My Account» to customise your personal information and settings.

- Please save your changes by clicking on the button «SAVE» before changing the register tab.
- 2. All fields marked in red are mandatory fields.
- 3. Fields that are write protected cannot be changed.
  (Payment Terms, Terms of Delivery)
- 1. Open the register tab «COMPANY INFORMATION»
- 2. Inside the register tab «COMPANY INFORMATION» you can adjust your general address data.
- 3. Inside the tab «ADDITIONAL INFORMATION» you can enter additional, mostly optional information about your company.

In the register tab «USER» you can view and change all contacts of your company.

- 1. CONTACT TYPE
- 2. FIRST NAME / LAST NAME
- 3. EMAIL ADRESS / TELEPHONE

To change an entry, click on the respective position. The fields of the contact person can now be edited.

 Save the changes by clicking on the three-point menu and the «CONFIRM» button.

In the register tab «CONTACT INFORMATION» you will find personal information.

- L. First Name / Last Name
- 2. Set new password
- 3. Address
- 4. Contact Data

In the register tab «CERTIFICATES / NDA» important documents for the cooperation can be deposited.

- I. Details of the deposited documents.
- 1. By clicking the button «NEW» you can add a new certificate.
- 2. An existing entry can be edited or deleted by clicking on the three-point menu.