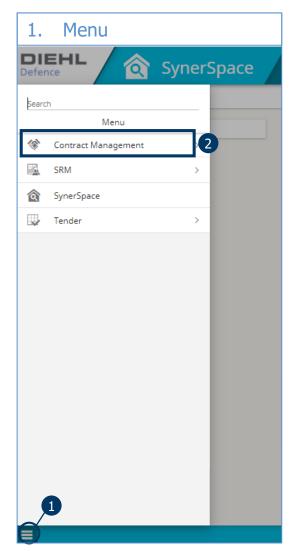

## **GENERAL INFORMATION**

- The menu is used for navigation inside the platform. It is opened with the symbol « » (always be found at the bottom left).
- By clicking in the individual menu items, you can access the corresponding drop-down list.